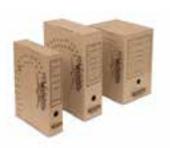

Archive boxes
Files of various capacity
Lever arch files
Various filing containers
Numerical labels
Alphabetical labels

## For all filing requirements:

- Archive boxes
- Files of various capacity
- Suspended files
- Lateral files
- Top retrieval files
- Lever arch files
- Various filing containers
- Numerical labels
- Alphabetical labels