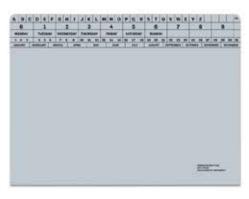

Archive boxes
Files of various capacity
Lever arch files
Various filing containers
Numerical labels
Alphabetical labels

## For all filing requirements:

- Archive boxes
- Files of various capacity
- Suspended files
- Lateral files
- Top retrieval files
- Lever arch files
- Various filing containers
- Numerical labels
- Alphabetical labels