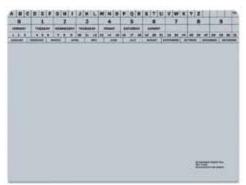

Archive boxes
Files of various capacity
Lever arch files
Various filing containers
Numerical labels
Alphabetical labels

## For all filing requirements:

- Archive boxes
- Files of various capacity
- Suspended files
- Lateral files
- Top retrieval files
- Lever arch files
- Various filing containers
- Numerical labels
- Alphabetical labels