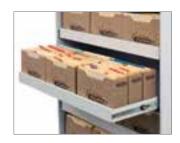

- Shelf for general use.
- Shelf Dividers for general book or file support.
- Pull out Cradle for top retrieval of A4 suspension files.
- Suspended Cradle for Foolscap front retrieval files.
- Pull out Drawer for A4 containerised filing.
- Lockable Stationery Drawer for office stationery:
- Pull out Working Shelf for general work use.
- Lockable Shelf Door for securing valuable items.
- Wire Rack genereraly to stabilise lateral files.