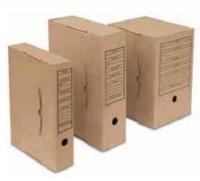

Archive boxes
Files of various capacity
Lever arch files
Various filing containers
Numerical labels
Alphabetical labels

## For all filing requirements:

- Archive boxes
- Files of various capacity
- Suspended files
- Lateral files
- Top retrieval files
- Lever arch files
- Various filing containers
- Numerical labels
- Alphabetical labels