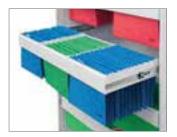

- Shelf for general use.
- Shelf Dividers for general book or file support.
- Pull out Cradle for top retrieval of A4 suspension files.
- Suspended Cradle for Foolscap front retrieval files.
- Pull out Drawer for A4 containerised filing.
- Lockable Stationery Drawer for office stationery:
- Pull out Working Shelf for general work use.
- Lockable Shelf Door for securing valuable items.
- Wire Rack genereraly to stabilise lateral files.