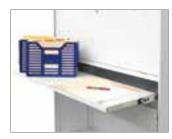

- Shelf for general use.
- Shelf Dividers for general book or file support.
- Pull out Cradle for top retrieval of A4 suspension files.
- Suspended Cradle for Foolscap front retrieval files.
- Pull out Drawer for A4 containerised filing.
- Lockable Stationery Drawer for office stationery:
- Pull out Working Shelf for general work use.
- Lockable Shelf Door for securing valuable items.
- Wire Rack genereraly to stabilise lateral files.