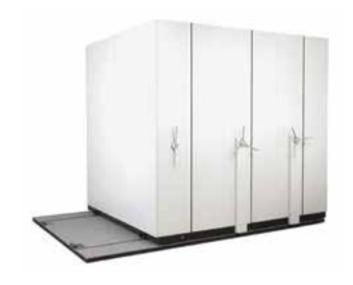

Bulk Filers are widely used in open plan office spaces, filing rooms and storage rooms.

The popularity of a Bulk Filer, lies within its intelligent design, a moving or mobile shelving

When compared to traditional static shelving, the bulk filing unit will offer the same amount of storage capacity in approximately 50% of the floor space.

The more bays a Bulk Filer has, the more space pecentage is saved.