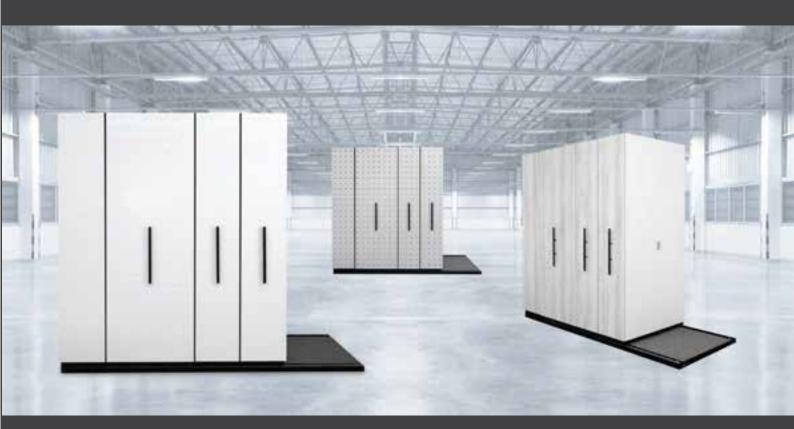

Bulk Filers are widely used in open plan office spaces, filing rooms and storage rooms.

The popularity of a Bulk Filer, lies within its intelligent design, a moving or mobile shelving

When compared to traditional static shelving, the bulk filing unit will offer the same amount of storage capacity in approximately 50% of the floor space.

The more bays a Bulk Filer has, the more space pecentage is saved.