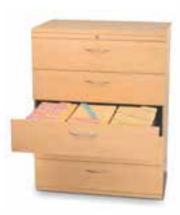

## Internal components

Bulk Filers are generally fitted with a variety of internal components to accommodate any type of office filing and stationery.

These internal components are inter-changeable and are chosen depending on your filing requirements.

- Shelf for general use.
- Shelf Dividers for general book or file support.
- Pull out Cradle for top retrieval of A4 suspension files.
- Suspended Cradle for Foolscap front retrieval files.
- Pull out Drawer for A4 containerised filing.
- Lockable Stationery Drawer for office stationery:
- Pull out Working Shelf for general work use.
- Lockable Shelf Door for securing valuable items.
- Wire Rack genereraly to stabilise lateral files.