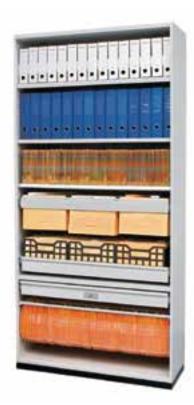

## Internal components

Bulk Filers are generally fitted with a variety of internal components to accommodate any type of office filing and stationery.

These internal components are inter-changeable and are chosen depending on your filing requirements.

- Shelf for general use.
- Shelf Dividers for general book or file support.
- Pull out Cradle for top retrieval of A4 suspension files.
- Suspended Cradle for Foolscap front retrieval files.
- Pull out Drawer for A4 containerised filing.
- Lockable Stationery Drawer for office stationery:
- Pull out Working Shelf for general work use.
- Lockable Shelf Door for securing valuable items.
- Wire Rack genereraly to stabilise lateral files.

Bulk Filers are widely used in open plan office spaces, filing rooms and storage rooms.

The popularity of a Bulk Filer, lies within its intelligent design, a moving or mobile shelving

When compared to traditional static shelving, the bulk filing unit will offer the same amount of storage capacity in approximately 50% of the floor space.

The more bays a Bulk Filer has, the more space pecentage is saved.