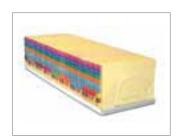

Bulk Filers are widely used in open plan office spaces, filing rooms and storage rooms.

The popularity of a Bulk Filer, lies within its intelligent design, a moving or mobile shelving

When compared to traditional static shelving, the bulk filing unit will offer the same amount of storage capacity in approximately 50% of the floor space.

The more bays a Bulk Filer has, the more space pecentage is saved.