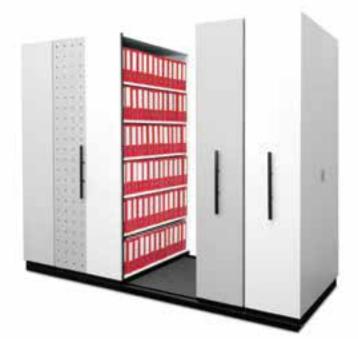

Bulk Filers are widely used in open plan office spaces, filing rooms and storage rooms.

The popularity of a Bulk Filer, lies within its intelligent design, a moving or mobile shelving

When compared to traditional static shelving, the bulk filing unit will offer the same amount of storage capacity in approximately 50% of the floor space.

The more bays a Bulk Filer has, the more space pecentage is saved.