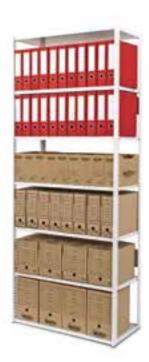

## Office Storage and filing

Attractive diverse colour pattern lockers, designed to suit any office interior.

Open shelving free standing DIY racks, simple and dynamic.

Top retrieval cabinets steel and Melamine with various colours and finishes

Archive boxes
Files of various capacity
Lever arch files
Various filing containers
Numerical labels
Alphabetical labels

## For all filing requirements:

- Archive boxes
- Files of various capacity
- Suspended files
- Lateral files
- Top retrieval files
- Lever arch files
- Various filing containers
- Numerical labels
- Alphabetical labels