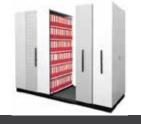

## Internal components

Bulk Filers are generally fitted with a variety of internal components to accommodate any type of office filing and stationery.

These internal components are inter-changeable and are chosen depending on your filing requirements.

Bulk Filers are widely used in open plan office spaces, filing rooms and storage rooms.

The popularity of a Bulk Filer, lies within its intelligent design, a moving or mobile shelving

When compared to traditional static shelving, the bulk filing unit will offer the same amount of storage capacity in approximately 50% of the floor space.

The more bays a Bulk Filer has, the more space pecentage is saved.