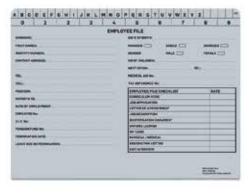

Archive boxes
Files of various capacity
Lever arch files
Various filing containers
Numerical labels
Alphabetical labels

## For all filing requirements:

- Archive boxes
- Files of various capacity
- Suspended files
- Lateral files
- Top retrieval files
- Lever arch files
- Various filing containers
- Numerical labels
- Alphabetical labels