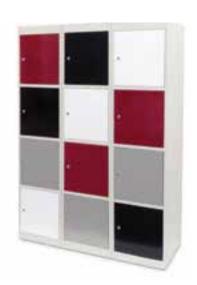

## Office Storage and filing

Attractive diverse colour pattern lockers, designed to suit any office interior.

Open shelving free standing DIY racks, simple and dynamic.

Top retrieval cabinets steel and Melamine with various colours and finishes